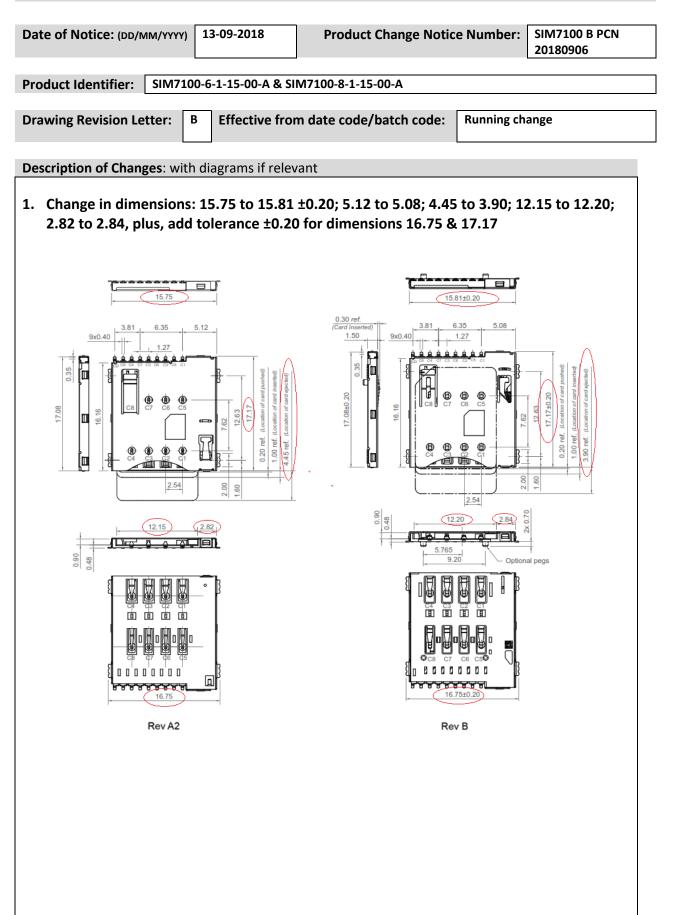

# **QR18: PRODUCT CHANGE NOTICE**

This document shall be issued upon changes to the design of a GCT Product. It shall be distributed to all Interested Parties and shall be made available on the GCT Website.





#### Reason for Change:

Changes will facilitate larger area to run tracks underneath the connector. We can now also offer a PCB location peg with this part as an option.

#### Anticipated Impact on Form, Fit, Function or Reliability:

These are minor dimensional, housing & shell structure changes, but, none will adversely impact PCB layout or reliability.

### **Required Inventory Action:**

None

## Contact Information(s): (if blank, please visit <u>www.gct.co</u> or use the regional details below).

#### If there any questions, comments or suggestions regarding this notice, please contact GCT

| GCT Europe (UK)      | GCT Americas (USA)     | GCT Asia-Pacific (HK) |
|----------------------|------------------------|-----------------------|
| +44 (0)1707 321122   | +1 978 208 1618