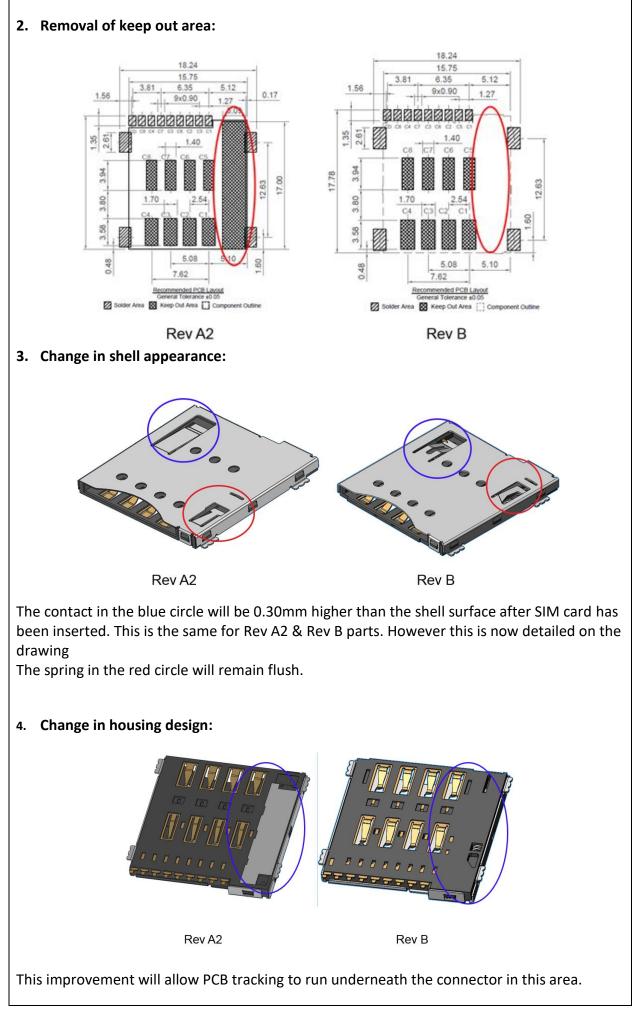

#### Reason for Change:

Changes will facilitate larger area to run tracks underneath the connector. We can now also offer a PCB location peg with this part as an option.

#### Anticipated Impact on Form, Fit, Function or Reliability:

These are minor dimensional, housing & shell structure changes, but, none will adversely impact PCB layout or reliability.